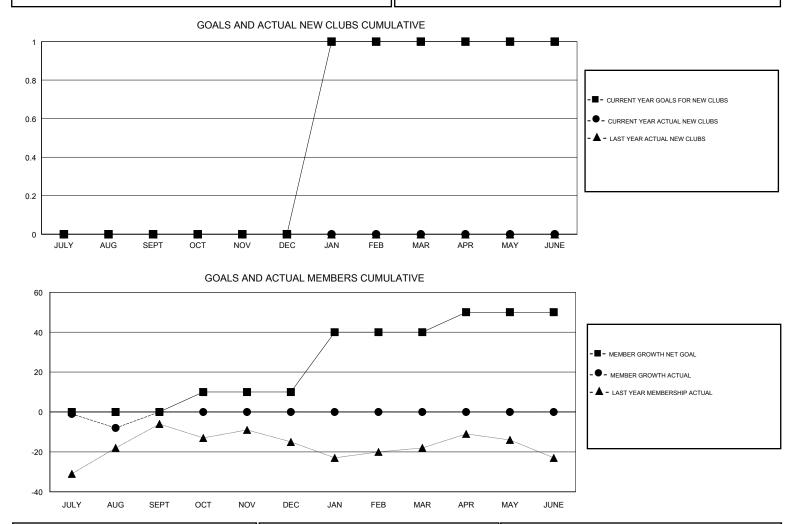

### GMT CA

| Clubs                 |               |           |               | Members               |                           |                         |                                                    |  |
|-----------------------|---------------|-----------|---------------|-----------------------|---------------------------|-------------------------|----------------------------------------------------|--|
| RESULTS FOR 2017-2018 |               |           |               | RESULTS FOR 2017-2018 |                           |                         |                                                    |  |
| QUARTER               | NEW CLUB GOAL | NEW CLUBS | DROPPED CLUBS | QUARTER               | MEMBER GROWTH NET<br>GOAL | MEMBER GROWTH<br>ACTUAL | DROPPED<br>MEMBERS ACTUAL<br>(including transfers) |  |
| JULY/AUG/SEPT         | 0             | 0         | 0             | JULY/AUG/SEPT         | 0                         | 15                      | 23                                                 |  |
| OCT/NOV/DEC           | 0             | 0         | 0             | OCT/NOV/DEC           | 10                        | 0                       | 0                                                  |  |
| JAN/FEB/MAR           | 1             | 0         | 0             | JAN/FEB/MAR           | 30                        | 0                       | 0                                                  |  |
| APR/MAY/JUNE          | 0             | 0         | 0             | APR/MAY/JUNE          | 10                        | 0                       | 0                                                  |  |